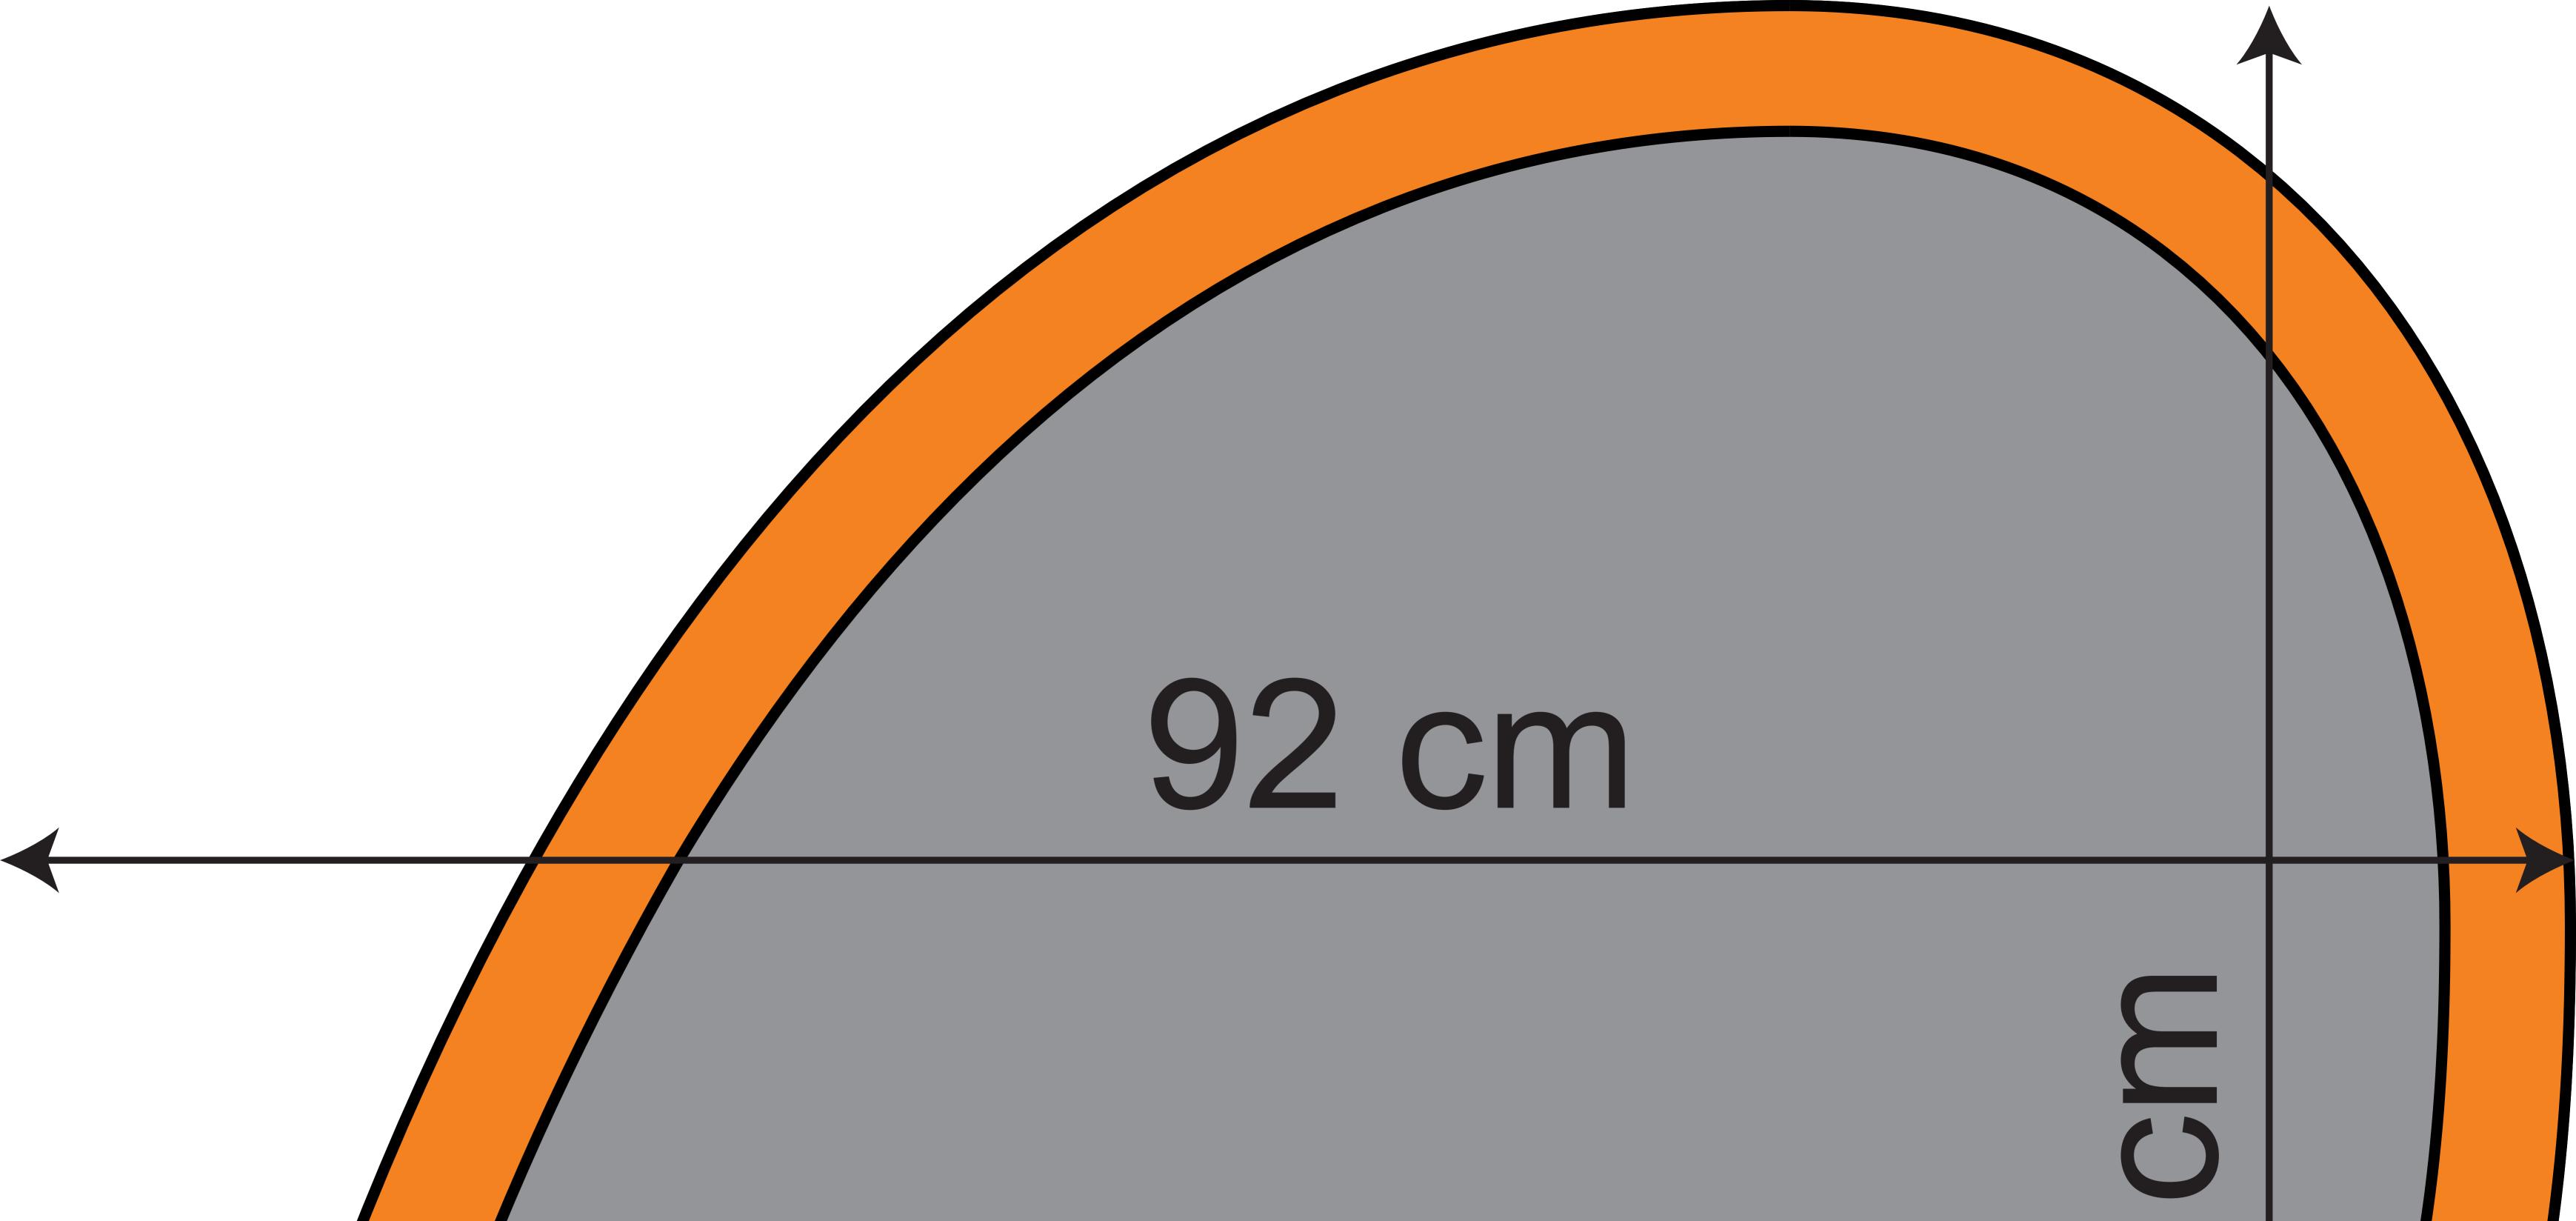

### The template contains overlapping

Please take care to place important details of your graphic at least 5 cm from the edges of the template, to make sure that it is not printed on a hem line or a flag sleeve.

What do the particular colours mean?

Main printing area with overlapping

Front of the sleeve

Back of the sleeve with overlapping