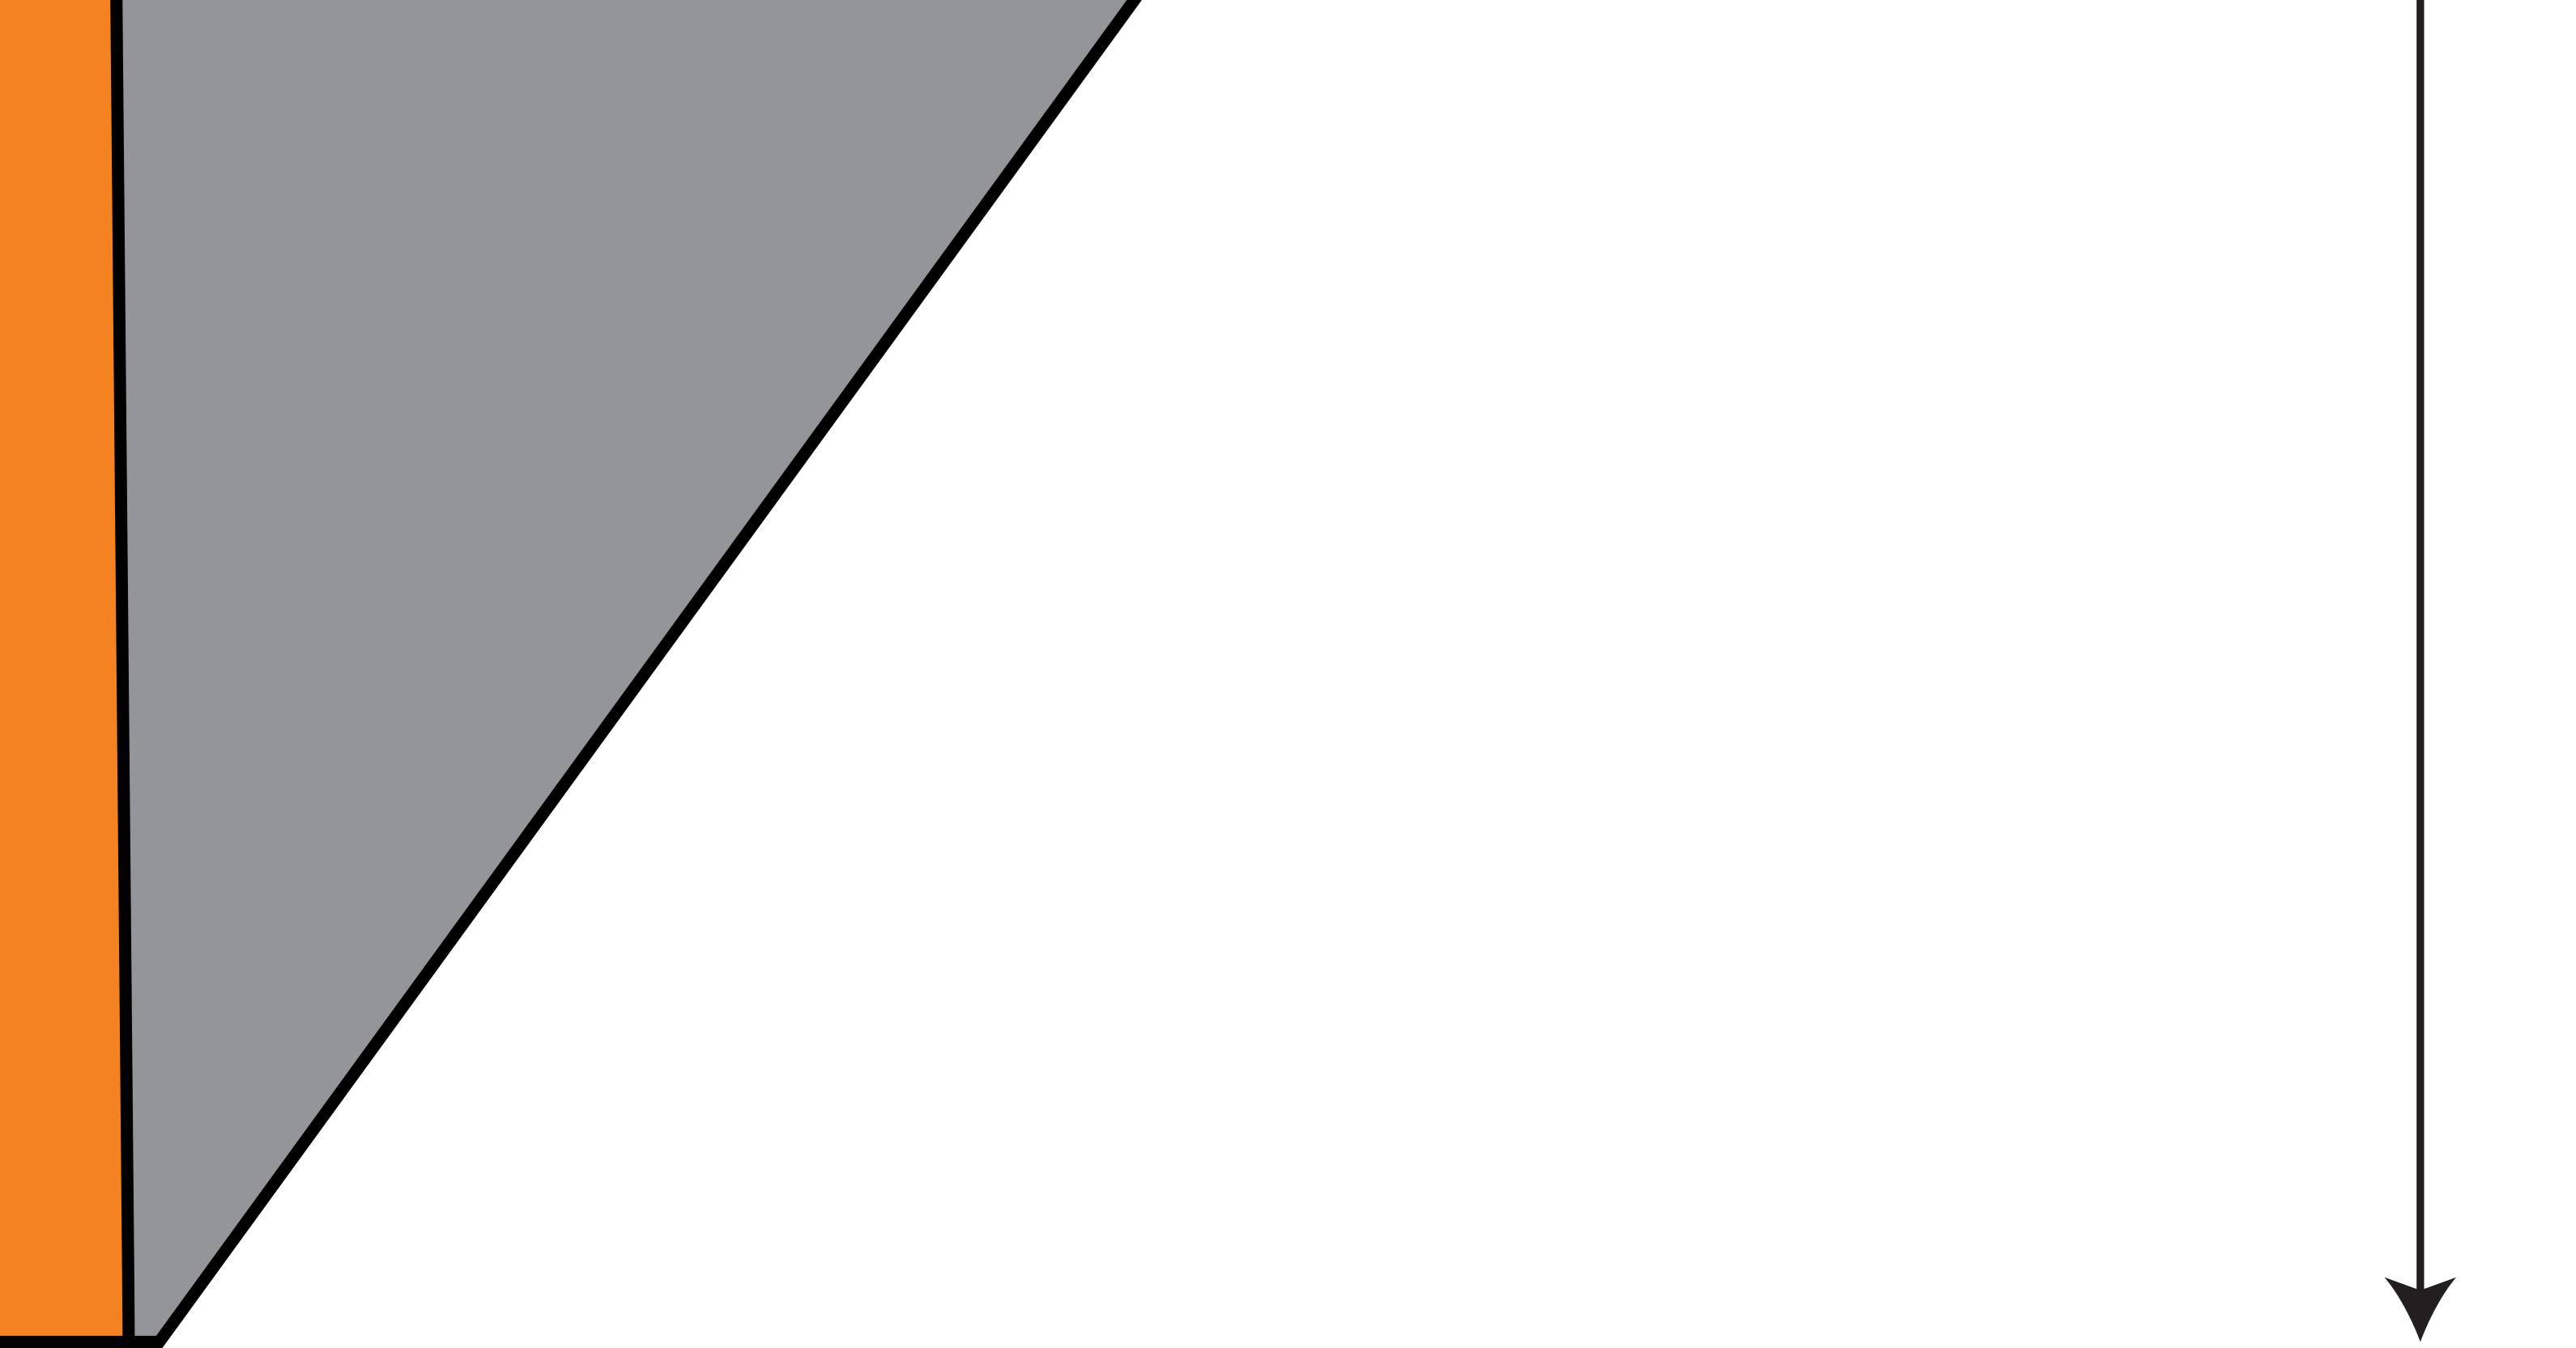

## The template contains overlapping

Please take care to place important details of your graphic at least 5 cm from the edges of the template, to make sure that it is not printed on a hem line or a flag sleeve.

What do the particular colours mean?

Main printing area with overlapping

Front of the sleeve

Back of the sleeve with overlapping