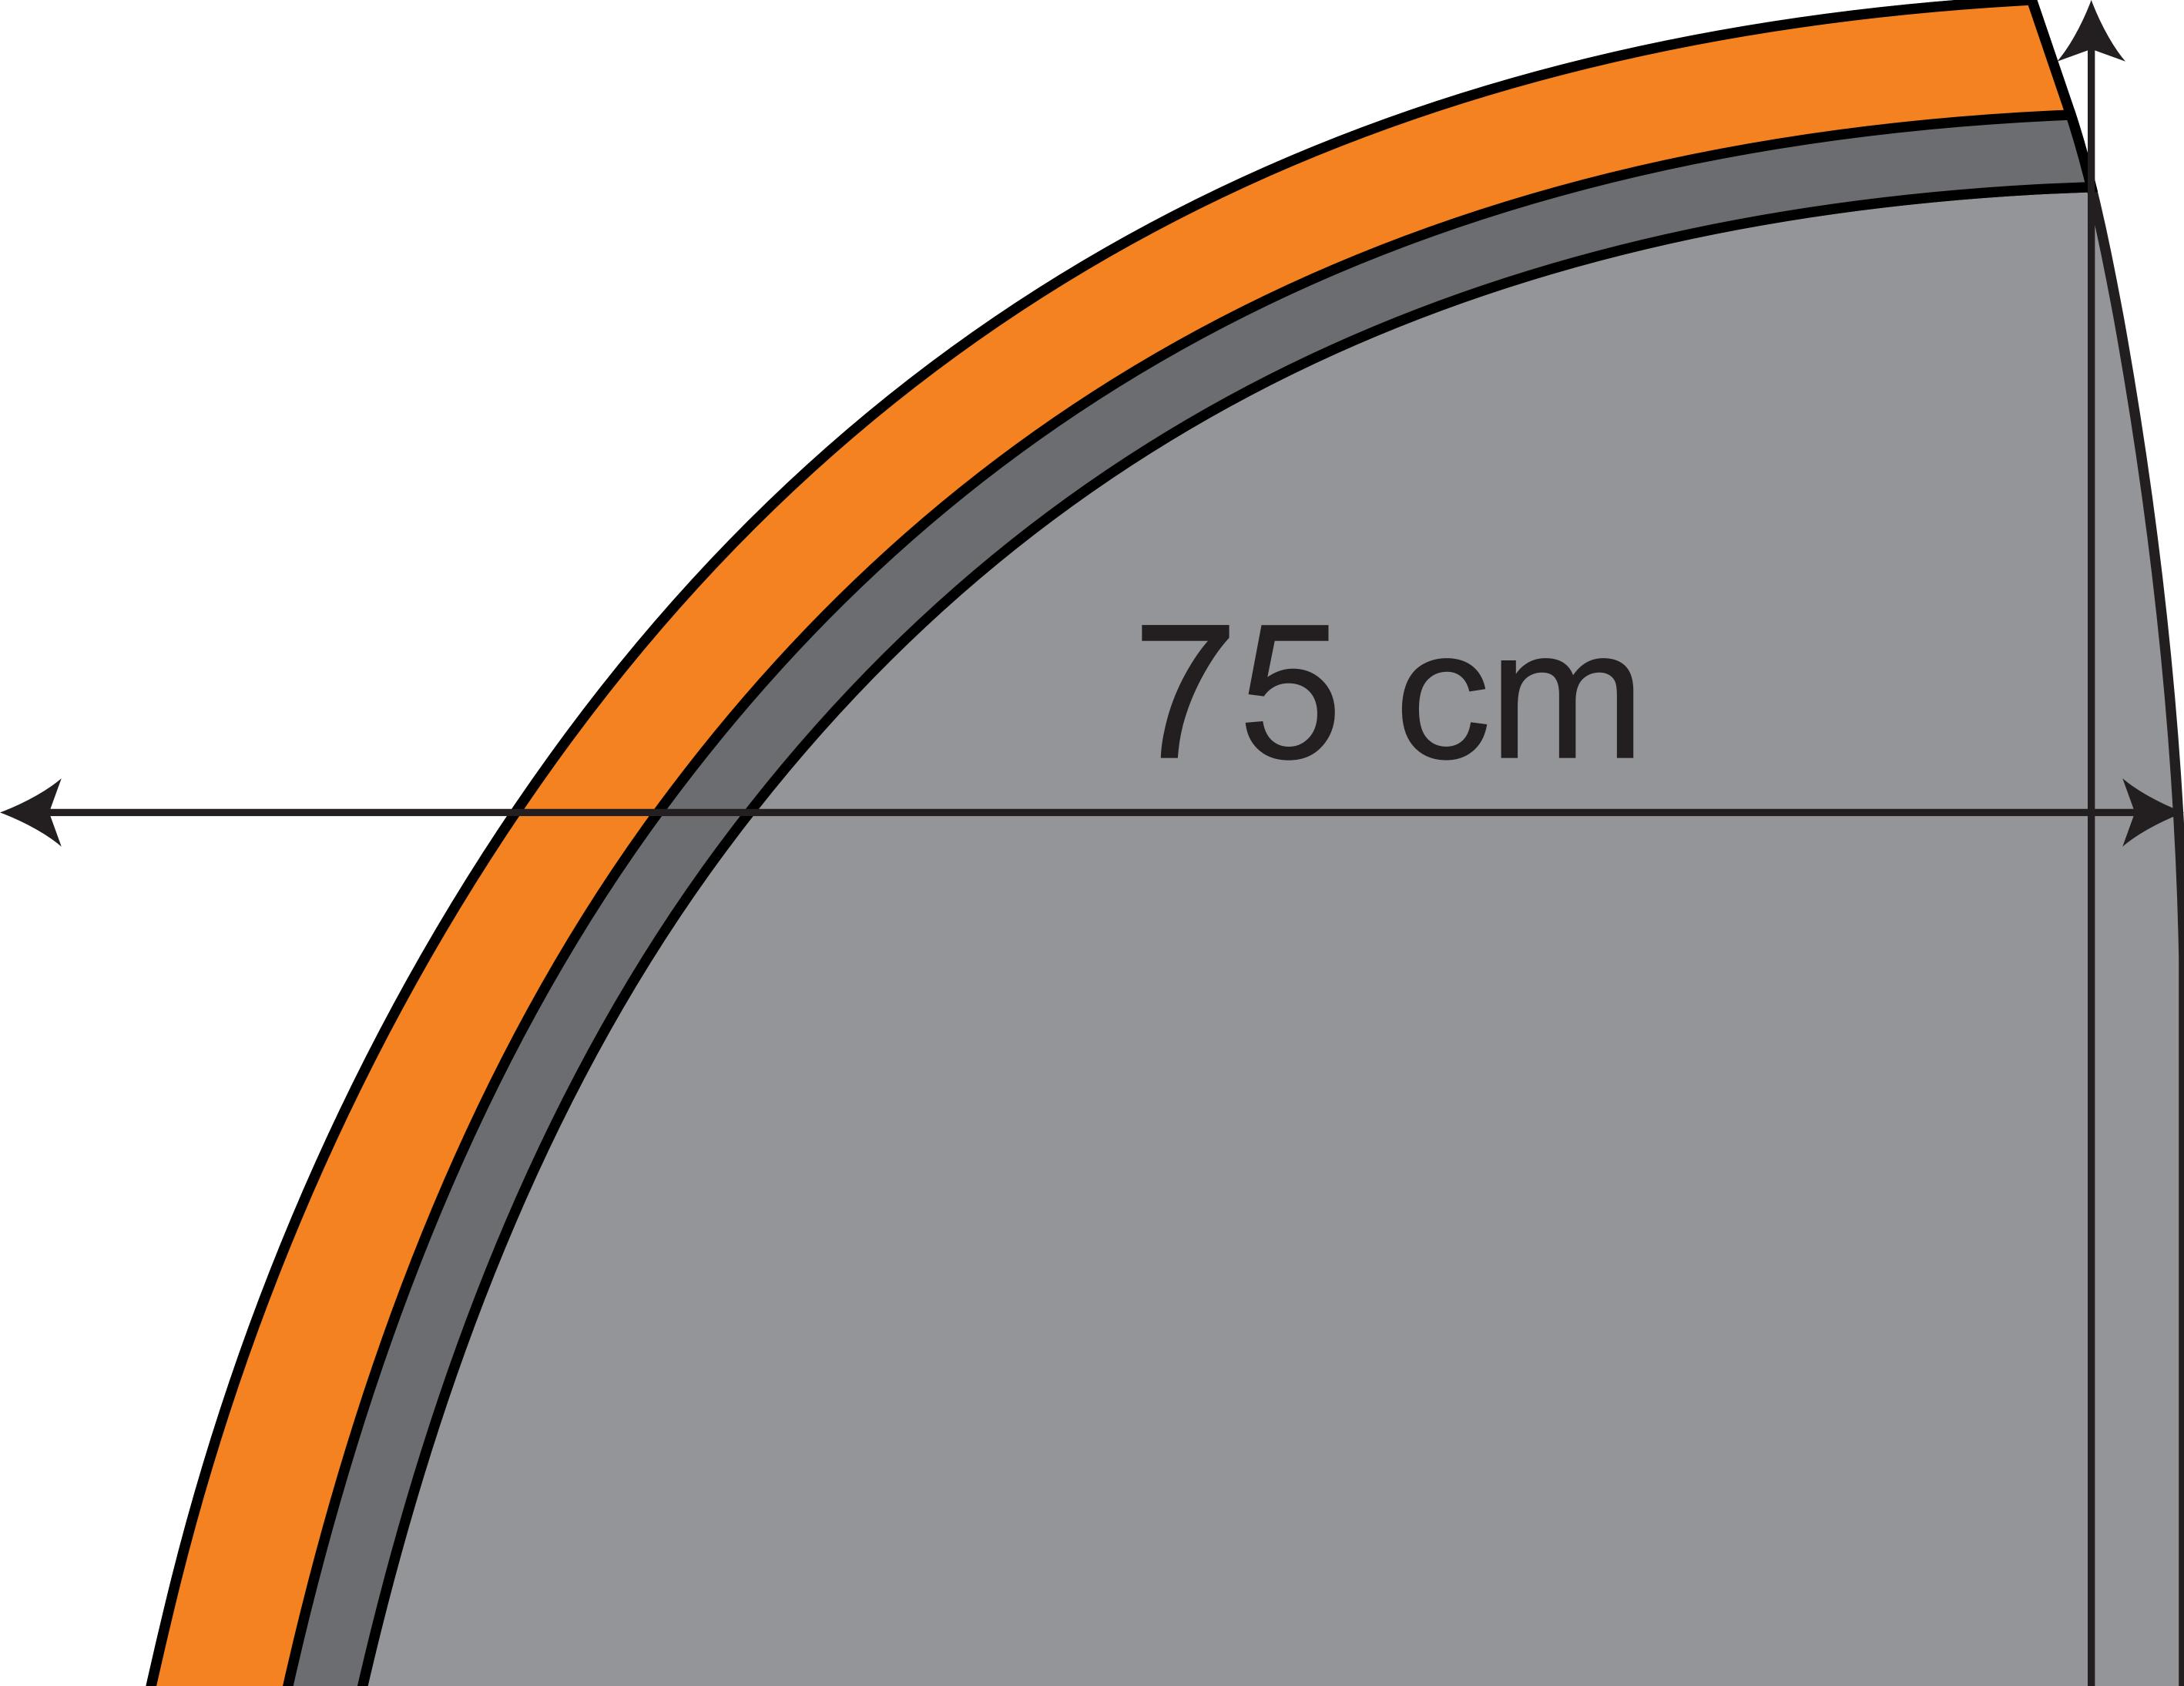

### The template contains overlapping

Please take care to place important details of your graphic at least 5 cm from the edges of the template, to make sure that it is not printed on a hem line or a flag sleeve.

What do the particular colours mean?

Main printing area with overlapping

Front of the sleeve

Back of the sleeve with overlapping